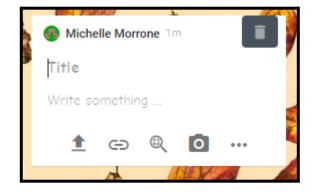

#### In the "Title" of the Padlet

- > Include Your first name, and the first letter of your last name, and homeroom
- > Family Pumpkins should just include the Family Last Name and the homeroom of one of the students
  - EXAMPLE: Michelle D. 1H, or Demich Family 1H

In the "Write something ..." section include the following details:

- > Include Book Title/Author
- Include name/s of the book character/s
  - EXAMPLE: Charlotte's Web by E.B. White, Wilbur

Post an image of the pumpkin (Include the book in the photo with the pumpkin, if available).