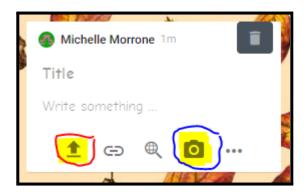

- > 2 Ways to Share a Photo to Padlet
  - Select the "Up Arrow" and choose the photo file on your device
  - Select the "Camera" image and take a photo with your iPad